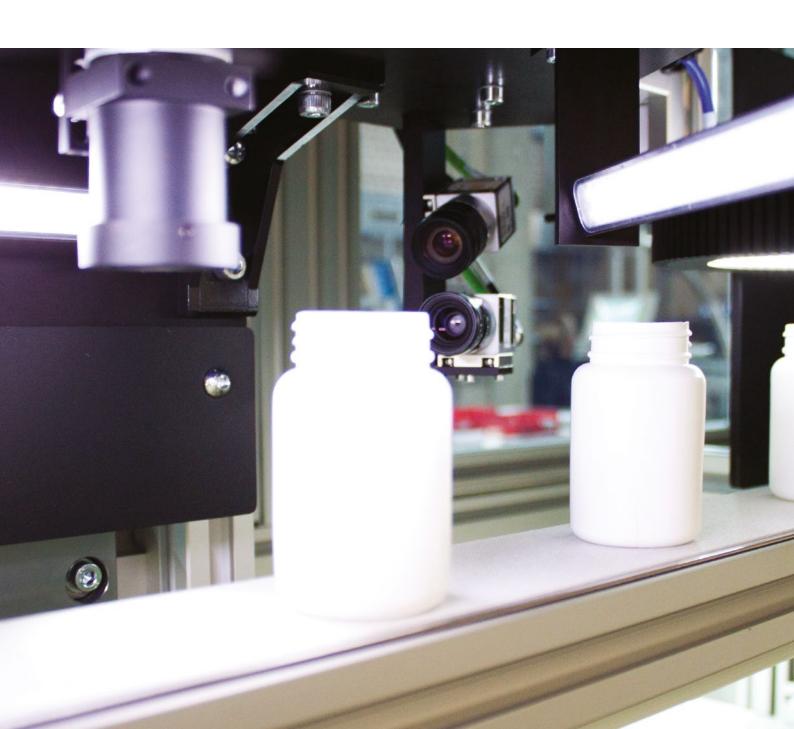

# **Our Technology**

INTRAVIS is a reliable partner when it comes to the inspection of preforms, bottles, closures and decorations in the plastic packaging industry.

Our standard systems include: the IMLWatcher, LabelWatcher®, IntraWatcher® PVLC and PrintWatcher® for the inspection of decoration, the BarrierWatcher® for the inspection of barrier material, the PETWatcher® and SpotWatcher® for the inspection of containers and bottles, the Sample-PreWatcher® and PreWatcher® III for the inspection of preforms, as well as the CapWatcher® III and CapWatcher® /SC for the inspection of closures.

The secret of INTRAVIS systems lies in the uncompromising use of high-quality hardware and intelligent software.

High-resolution color cameras, precise microspectrometers or an additional inspection station with special illuminations provide you with more raw data and allow more accurate quality decisions. False alarms are a thing of the past.