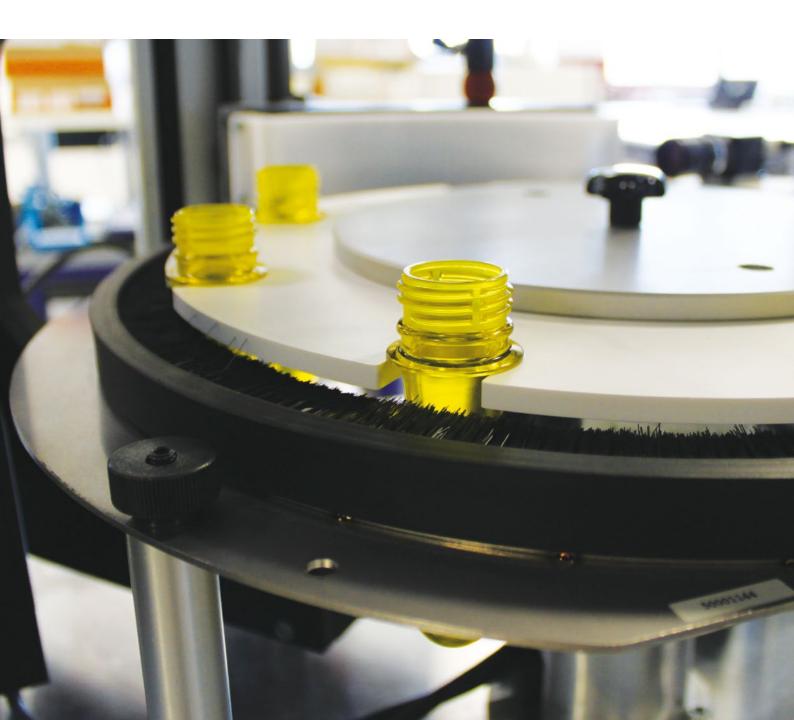

# **Our Technology**

INTRAVIS is a reliable partner when it comes to the inspection of preforms, bottles, closures and decorations in the plastic packaging industry.

Our standard systems include: the IMLWatcher, LabelWatcher®, IntraWatcher® PVLC and PrintWatcher® for the inspection of decoration, the BarrierWatcher® for the inspection of barrier material, the PETWatcher® and SpotWatcher® for the inspection of containers and bottles, the Sample-PreWatcher® and PreWatcher® III for the inspection of preforms, as well as the CapWatcher® III and CapWatcher® /SC for the inspection of closures.

INTRAVIS systems ensure the quality control of various plastic packagings, offering a variety of turn-key solutions specifically designed to serve the customers' needs.

From the very early stages of production to the finished product, INTRAVIS vision inspection systems reliably ensure the quality control of your products while minimizing costs, increasing productivity and reducing scrap.