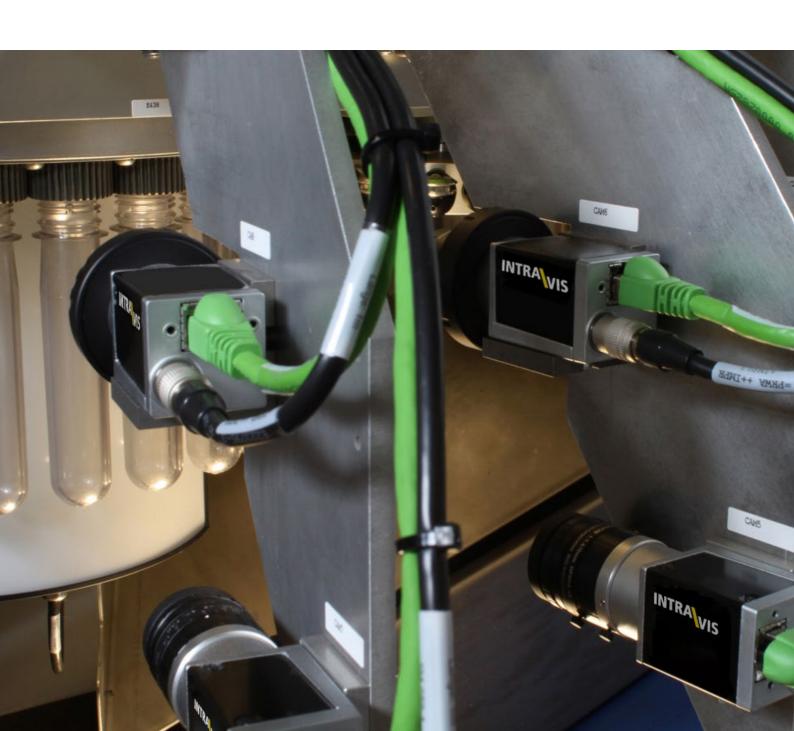

# **Our Technology**

INTRAVIS is a reliable partner when it comes to the inspection of preforms, bottles, closures and decorations in the plastic packaging industry.

Our standard systems include: the IMLWatcher, LabelWatcher®, IntraWatcher® PVLC and PrintWatcher® for the inspection of decoration, the BarrierWatcher® for the inspection of barrier material, the PETWatcher® and SpotWatcher® for the inspection of containers and bottles, the Sample-PreWatcher® and PreWatcher® III for the inspection of preforms, as well as the CapWatcher® III and CapWatcher® /SC for the inspection of closures.

The secret of INTRAVIS systems lies in the uncompromising use of high-quality hardware and intelligent software.

High-resolution color cameras, precise microspectrometers or an additional inspection station with special illuminations provide you with more raw data and allow more accurate quality decisions. False alarms are a thing of the past.